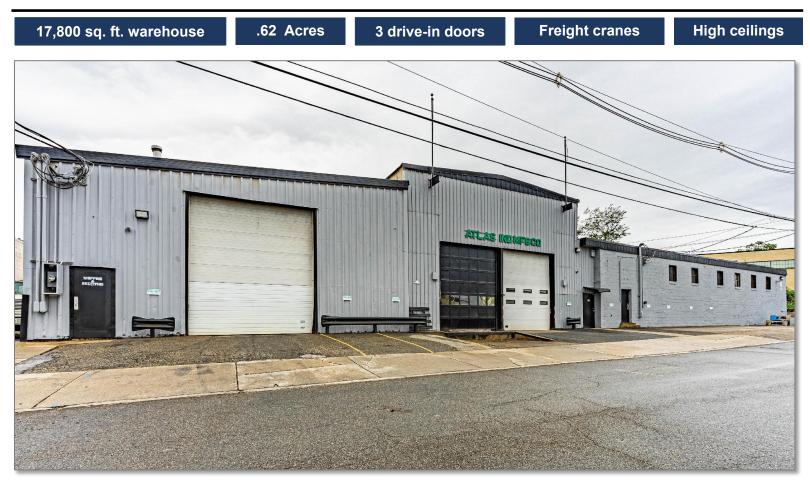

#### **PROPERTY DETAILS**

PRE has been exclusively appointed to facilitate the sale of <u>81</u> <u>Somerset Place, Clifton, NJ 07102</u> – a well-established fabrication and manufacturing facility.

- 17,800 square-foot warehouse
- .62-acre lot
- Heights ranging 11' to 18' under hook
- Clear heights ranging from approximately 14 to 22 feet.
- Delivered vacant
- 3 Drive-Ins
- The sale extends the option of acquiring the machinery on-premise, if desired. Price not included.