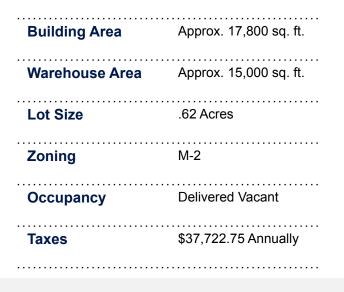

#### **PROPERTY DETAILS**

PRE has been exclusively appointed to facilitate the sale of <u>81</u> <u>Somerset Place, Clifton, NJ 07102</u> – a well-established fabrication and manufacturing facility.

- 17,800 square-foot warehouse
- .62-acre lot
- Heights ranging 11' to 18' under hook
- Clear heights ranging from approximately 14 to 22 feet.
- Delivered vacant
- 3 Drive-Ins
- The sale extends the option of acquiring the machinery on-premise, if desired. Price not included.