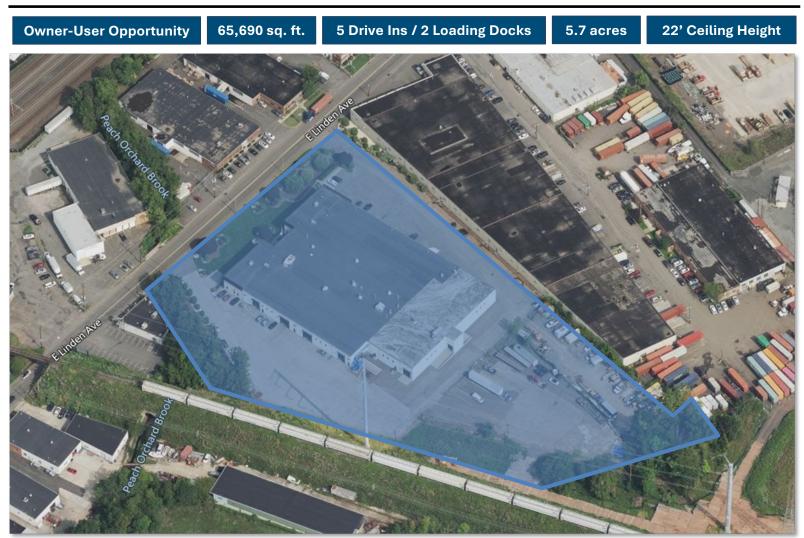

## **PROPERTY DETAILS**

- 65,690 sq. ft. of industrial warehousing
- 22' average ceiling height
- ~1 AC of on-site parking
- Many drive-in doors + loading docks
- 50% of the warehouse occupied with a national tenant but could be vacated upon closing
- Posing as a prime opportunity for an end-user

## **PROPERTY INFO**

| Block/Lot         | 436/3               |
|-------------------|---------------------|
| Net Leasable Area | 65,690 Sq Ft        |
| Lot Size          | 5.7 acres           |
| Ceiling Height    | 20'-23'             |
| Zoning            | LI-Light Industrial |
| Assessment        | \$3,046,300         |
| Taxes             | \$211,687.39        |